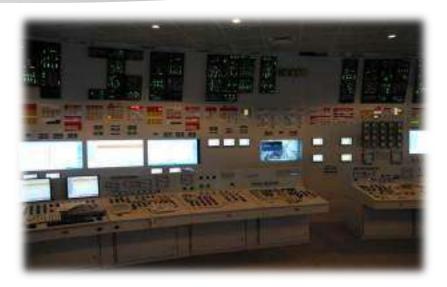

The successful work experience initiated the effective cooperation, so the plant had manufactured full-scope simulator panels and stands for NPP Novovoronezhskaya-2 in 2014.

In parallel with execution of this order plant participated in works on modernization of UCB No 2 of NPP Smolenskaya. The process of manufacturing of panels and boards for UCB of Reactor Control Leading Engineer was completed in 2013.