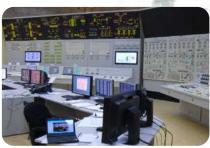

In 2011 company had participated in works on modernization of power unit No 5 of NPP Novovoronezhskaya. By the order of OJSC "DZHET" there were manufactured panels and stands of full-scope unit control board (UCB) simulator that was successfully applied during package emergency response exercises in 2011.

The successful work experience initiated the effective cooperation, so the plant had manufactured full-scope simulator panels and stands for NPP Novovoronezhskaya-2 in 2014.

In parallel with execution of this order plant participated in works on modernization of UCB No 2 of NPP Smolenskaya. The process of manufacturing of panels and boards for UCB of Reactor Control Leading Engineer was completed in 2013.

#### Department "Power Industry"

of wide-screen touch displays.

Full-scope simulator (FSS) for Ruppur NPP (Bangladesh). 2018

FSS for Ruppur NPP was the first project where the ENTIRE instrument cluster of panels and stands, as well as their control system, were developed and produced by our company with the direct participation of our long-term partner - ITC DZET JSC.

The project of the prototype block was based on the project of Novovoronezhskaya NPP-2 and had a similar composition of panels and stands.

However, despite the unprecedentedly tight design deadlines, we refused to use our engineering design from 2013 and created a completely new generation of equipment, using all the accumulated experience.

As a result, we were proud to present a new generation of FSS to customers, which have no analogues in the Russian Federation. The project was completed in 2018.