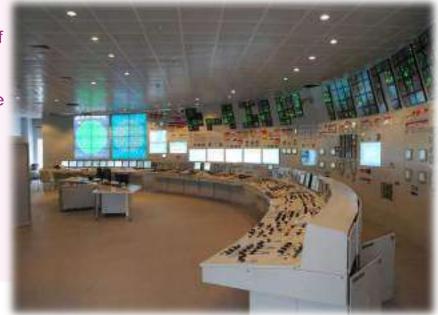

#### Department "Power Industry"

of wide-screen touch displays.

Full-scope simulator (FSS) for Ruppur NPP (Bangladesh). 2018

FSS for Ruppur NPP was the first project where the ENTIRE instrument cluster of panels and stands, as well as their control system, were developed and produced by our company with the direct participation of our long-term partner - ITC DZET JSC.

The project of the prototype block was based on the project of Novovoronezhskaya NPP-2 and had a similar composition of panels and stands.

However, despite the unprecedentedly tight design deadlines, we refused to use our engineering design from 2013 and created a completely new generation of equipment, using all the accumulated experience.

As a result, we were proud to present a new generation of FSS to customers, which have no analogues in the Russian Federation. The project was completed in 2018.