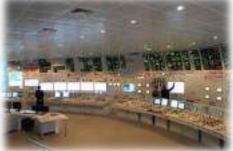

In 2011 company had participated in works on modernization of power unit No 5 of NPP Novovoronezhskaya. By the order of OJSC "DZHET" there were manufactured panels and stands of full-scope unit control board (UCB) simulator that was successfully applied during package emergency response exercises in 2011.

The successful work experience initiated the effective cooperation, so the plant had manufactured full-scope simulator panels and stands for NPP Novovoronezhskaya-2 in 2014.

In parallel with execution of this order plant participated in works on modernization of UCB No 2 of NPP Smolenskaya. The process of manufacturing of panels and boards for UCB of Reactor Control Leading Engineer was completed in 2013.

#### Department "Power Industry"

of wide-screen touch displays.

Full-scope simulator (FSS) for Ruppur NPP (Bangladesh). 2018

FSS for Ruppur NPP was the first project where the ENTIRE instrument cluster of panels and stands, as well as their control system, were developed and produced by our company with the direct participation of our long-term partner - ITC DZET JSC.

The project of the prototype block was based on the project of Novovoronezhskaya NPP-2 and had a similar composition of panels and stands.

However, despite the unprecedentedly tight design deadlines, we refused to use our engineering design from 2013 and created a completely new generation of equipment, using all the accumulated experience.

As a result, we were proud to present a new generation of FSS to customers, which have no analogues in the Russian Federation. The project was completed in 2018.