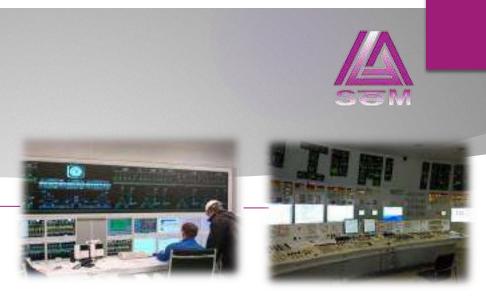

In 2011 company had participated in works on modernization of power unit No 5 of NPP Novovoronezhskaya. By the order of OJSC "DZHET" there were manufactured panels and stands of full-scope unit control board (UCB) simulator that was successfully applied during package emergency response exercises in 2011.

The successful work experience initiated the effective cooperation, so the plant had manufactured full-scope simulator panels and stands for NPP Novovoronezhskaya-2 in 2014.

In parallel with execution of this order plant participated in works on modernization of UCB No 2 of NPP Smolenskaya. The process of manufacturing of panels and boards for UCB of Reactor Control Leading Engineer was completed in 2013.

#### Department "Power Industry"

of wide-screen touch displays.

Full-scope simulator (FSS) for Ruppur NPP (Bangladesh). 2018

FSS for Ruppur NPP was the first project where the ENTIRE instrument cluster of panels and stands, as well as their control system, were developed and produced by our company with the direct participation of our long-term partner - ITC DZET JSC.

The project of the prototype block was based on the project of Novovoronezhskaya NPP-2 and had a similar composition of panels and stands.

However, despite the unprecedentedly tight design deadlines, we refused to use our engineering design from 2013 and created a completely new generation of equipment, using all the accumulated experience.

As a result, we were proud to present a new generation of FSS to customers, which have no analogues in the Russian Federation. The project was completed in 2018.