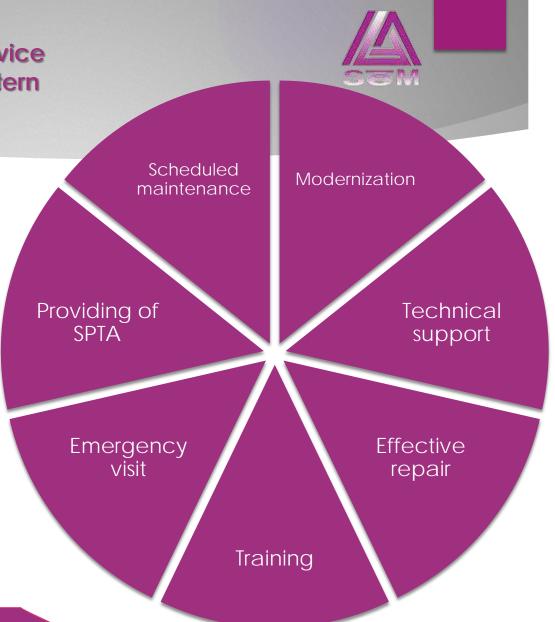

#### Service maintenance

Our Company provides service maintenance to North-Western Region of Russia

#### Warranty services:

- Repair and recondition of the failed equipment
- ✓ Diagnostics and elimination of malfunctions
- ✓ Day-and-night support