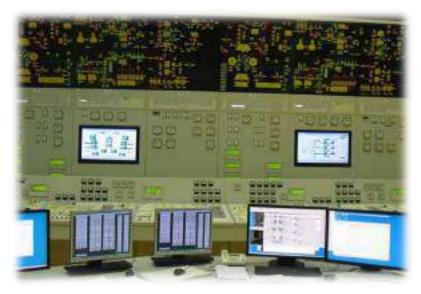

In 2011 company had participated in works on modernization of power unit No 5 of NPP Novovoronezhskaya. By the order of OJSC "DZHET" there were manufactured panels and stands of full-scope unit control board (UCB) simulator that was successfully applied during package emergency response exercises in 2011.

The successful work experience initiated the effective cooperation, so the plant had manufactured full-scope simulator panels and stands for NPP Novovoronezhskaya-2 in 2014.

In parallel with execution of this order plant participated in works on modernization of UCB No 2 of NPP Smolenskaya. The process of manufacturing of panels and boards for UCB of Reactor Control Leading Engineer was completed in 2013.

#### Department "Power Industry"

of wide-screen touch displays.

Full-scope simulator (FSS) for Ruppur NPP (Bangladesh). 2018

FSS for Ruppur NPP was the first project where the ENTIRE instrument cluster of panels and stands, as well as their control system, were developed and produced by our company with the direct participation of our long-term partner - ITC DZET JSC.

The project of the prototype block was based on the project of Novovoronezhskaya NPP-2 and had a similar composition of panels and stands.

However, despite the unprecedentedly tight design deadlines, we refused to use our engineering design from 2013 and created a completely new generation of equipment, using all the accumulated experience.

As a result, we were proud to present a new generation of FSS to customers, which have no analogues in the Russian Federation. The project was completed in 2018.