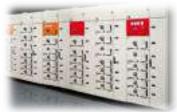

#### Collection and initial processing of analog signals

- Collection and initial processing of discrete signals
- Displaying of information on workstations displays
- Automatized control of switching equipment (including by switching blanks)
- Operating interlock of switching devices
- Warning and fault signaling, real-time displaying and recording of the equipment state
- Journaling of operator's major actions (control, shift change) with indication of the date and time of action together with information on user identification

#### Recording and displaying of events

- Continuous automatic control of the System hardware and software state and functioning;
- Keeping of events and analog signals archives (trends, reports);
- Access authorization and users control (passwords system);
- Parametrizing and accumulation of oscillograms form terminals of MP RPA;
- Results displaying from microprocessing facilities for detection of aerial line damage location;
- Accumulation of information from emergency situations recorders, saving of recorded oscillograms in common archive of APCS;
- > Transmission of information to the higher control levels
- ✓ APCS on the base of software MicroSCADA Pro
- ✓ Automated System of Remote Power Sources Metering on the base of software Network Manager
- ✓ ADCS on the base of terminals RTU 560
- ✓ APCS of power plants: Software and Hardware Complex (SHC) System 800xA
- ✓ APCS of power plants: SHC Freelance 800F
- ✓ Automatic Information-and-Measuring System of Commercial Electric Power Metering on the base of "Elster"