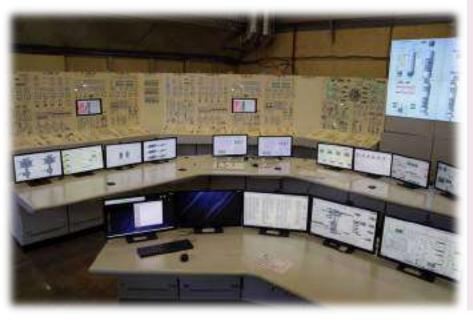

In 2011 company had participated in works on modernization of power unit No 5 of NPP Novovoronezhskaya. By the order of OJSC "DZHET" there were manufactured panels and stands of full-scope unit control board (UCB) simulator that was successfully applied during package emergency response exercises in 2011.

The successful work experience initiated the effective cooperation, so the plant had manufactured full-scope simulator panels and stands for NPP Novovoronezhskaya-2 in 2014.

In parallel with execution of this order plant participated in works on modernization of UCB No 2 of NPP Smolenskaya. The process of manufacturing of panels and boards for UCB of Reactor Control Leading Engineer was completed in 2013.

#### Department "Power Industry"

of wide-screen touch displays.

Full-scope simulator (FSS) for Ruppur NPP (Bangladesh). 2018

FSS for Ruppur NPP was the first project where the ENTIRE instrument cluster of panels and stands, as well as their control system, were developed and produced by our company with the direct participation of our long-term partner - ITC DZET JSC.

The project of the prototype block was based on the project of Novovoronezhskaya NPP-2 and had a similar composition of panels and stands.

However, despite the unprecedentedly tight design deadlines, we refused to use our engineering design from 2013 and created a completely new generation of equipment, using all the accumulated experience.

As a result, we were proud to present a new generation of FSS to customers, which have no analogues in the Russian Federation. The project was completed in 2018.