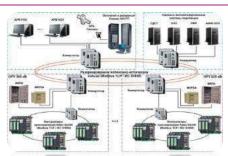

## Automation equipment

RPA systems integration is carried out on the base of microprocessing units by Siemens and ABB - a series of the advanced digital devices The devices support the wide-spread of protection and control with open

communication interfaces for remote control and remote setting of parameters, intuitive user's interface and very versatile functional capabilities.

international open communication standards:

- **PROFIBUS FMS**
- **PROFIBUS DP**
- IEC60870-5-103
- **DNP 3.00 Level 2**
- MODBUS ASCII/RTU
- Ethernet connection as per IEC 61850

- √ 750kV power lines protection
- √ 500 kV power lines protection
- ✓ 220 110 kV power lines protection
- ✓ AT500/220/10 kV and AT220/110/10 kV protection
- ✓ 500-220-110 kV SF6 insulated Cubicle Switchboard and 220-110 kV Section Switch
- ✓ AT 500-220-110 kV bus arrangement protection
- ✓ Automatic equipment and interlocking of switching devices
- ✓ Local automatic protective devices at the substation
- ✓ Series of type cabinets for integration of APCS for electrical part of stations and substations