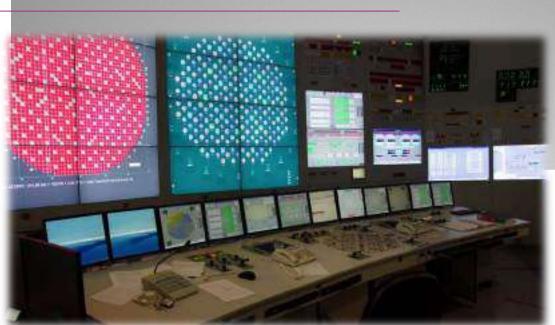

#### Department "Power Industry"

of wide-screen touch displays.

Full-scope simulator (FSS) for Ruppur NPP (Bangladesh). 2018

FSS for Ruppur NPP was the first project where the ENTIRE instrument cluster of panels and stands, as well as their control system, were developed and produced by our company with the direct participation of our long-term partner - ITC DZET JSC.

The project of the prototype block was based on the project of Novovoronezhskaya NPP-2 and had a similar composition of panels and stands.

However, despite the unprecedentedly tight design deadlines, we refused to use our engineering design from 2013 and created a completely new generation of equipment, using all the accumulated experience.

As a result, we were proud to present a new generation of FSS to customers, which have no analogues in the Russian Federation. The project was completed in 2018.