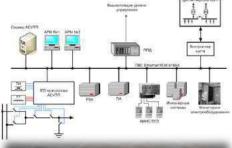

#### Collection and initial processing of analog signals

- Collection and initial processing of discrete signals
- Displaying of information on workstations displays
- Automatized control of switching equipment (including by switching blanks)
- Operating interlock of switching devices
- Warning and fault signaling, real-time displaying and recording of the equipment state
- Journaling of operator's major actions (control, shift change) with indication of the date and time of action together with information on user identification

#### Recording and displaying of events

- Continuous automatic control of the System hardware and software state and functioning;
- Keeping of events and analog signals archives (trends, reports);
- Access authorization and users control (passwords system);
- Parametrizing and accumulation of oscillograms form terminals of MP RPA;
- Results displaying from microprocessing facilities for detection of aerial line damage location;
- Accumulation of information from emergency situations recorders, saving of recorded oscillograms in common archive of APCS;
- > Transmission of information to the higher control levels
- ✓ APCS on the base of software MicroSCADA Pro
- ✓ Automated System of Remote Power Sources Metering on the base of software Network Manager
- ✓ ADCS on the base of terminals RTU 560
- ✓ APCS of power plants: Software and Hardware Complex (SHC) System 800xA
- ✓ APCS of power plants: SHC Freelance 800F
- ✓ Automatic Information-and-Measuring System of Commercial Electric Power Metering on the base of "Elster"